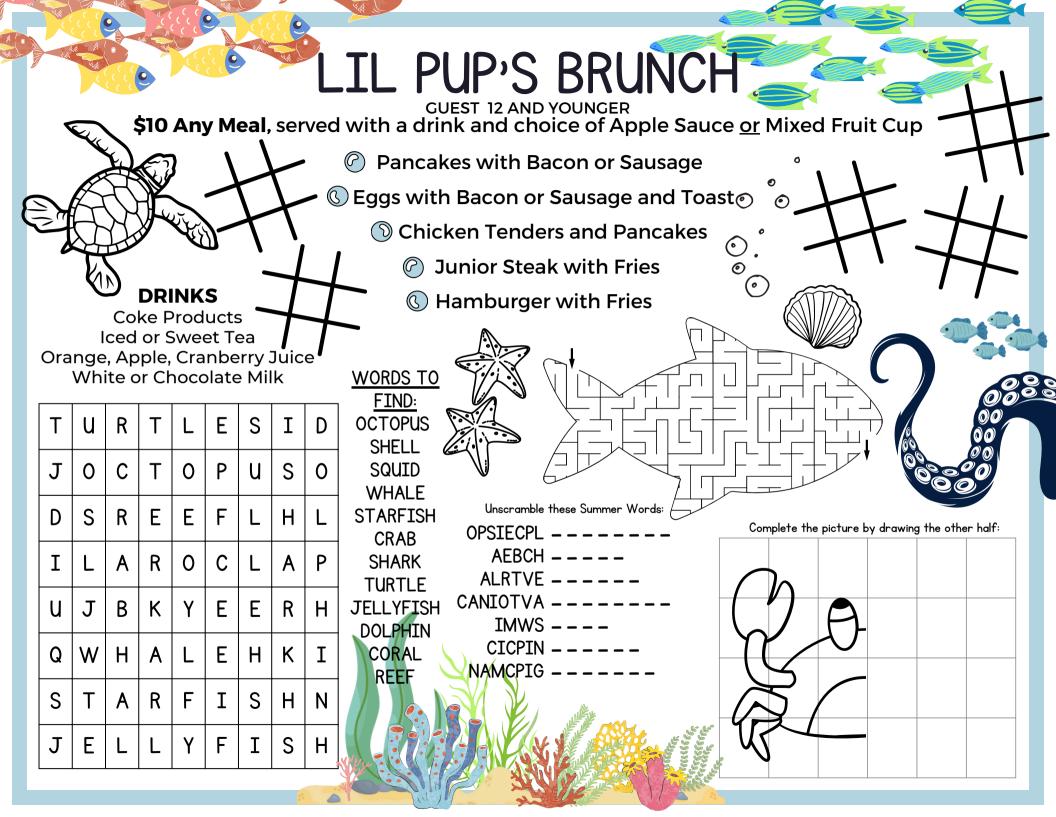

# LILAH'S LIL PUP MENU \

Complete the picture by drawing the other half:

**GUEST 12 AND YOUNGER** 

### **ANY MEAL 12**

Served with a Drink and an Apple Sauce

- Junior Steak with Fries
- Hamburger or Cheeseburger with Fries
  - Chicken Tenders with Fries
    - Baked Mac and Cheese
    - Grilled Cheese with Fries

#### **DRINKS**

Coke Products | Iced or Sweet Tea

Orange, Apple, Cranberry Juice | White or Chocolate Milk

Unscramble these Summer Words:

UPYPP - -

ILHAL - -

LACLRO - - -

FRATT \_ \_

**AWP** - -

LIAT -

ODG -